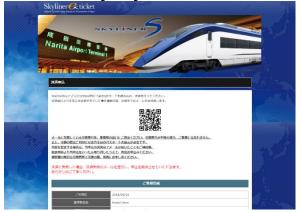

d Selection Screen

| 大人 / 7县   | #@ (JPY) | 人間                | <b>VERE (384)</b> |
|-----------|----------|-------------------|-------------------|
| 大人        | 3200     | 1                 | 270               |
| 구려        | 1100     | 1                 | 110               |
| 821       |          | 2                 | 330               |
|           | 支払7      | 方法                |                   |
|           |          |                   |                   |
| 💢 Alipay  |          |                   |                   |
| WethetPay |          |                   |                   |
|           |          |                   |                   |
|           |          | でに教士教育事業があことがござい。 |                   |

#### ■Alipay Payment Screen



#### ■WeChat Pay Payment Screen



#### 6. Other

The total number of passengers for which tickets can be purchased at one time is 8, including both adults and children.

Tickets may be purchased up to 30 days prior to the date of boarding.