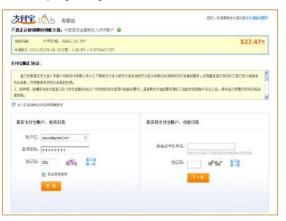

ing

#### Reference:

Payment Method Selection Screen

| 大人 / 7县   | #@ (JPY) | 人間                | <b>VERE (384)</b> |
|-----------|----------|-------------------|-------------------|
| 大人        | 3200     | 1                 | 270               |
| 구려        | 1100     | 1                 | 110               |
| 821       |          | 2                 | 330               |
|           | 支払7      | 方法                |                   |
|           |          |                   |                   |
| 💢 Alipay  |          |                   |                   |
| WethetPay |          |                   |                   |
|           |          |                   |                   |
|           |          | でに教士教育事業があことがござい。 |                   |

#### ■Alipay Payment Screen



#### ■WeChat Pay Payment Screen



#### 6. Other

The total number of passengers for which tickets can be purchased at one time is 8, including both adults and children.

Tickets may be purchased up to 30 days prior to the date of boarding.