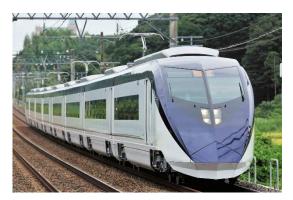

The "Keisei Skyliner" is a fee-based limited express train that connects Narita Airport to the center of Tokyo in as little as 36 minutes. This train is equipped with spaces for large luggage in each car. It is possible to use AC outlets and a free Wi-Fi service (only for foreign visitors to Japan) in each seat in the train while traveling.

Keisei Skyliner