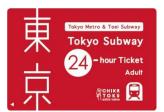

The "Keisei Skyliner & Tokyo Subway Ticket" is a plan passenger ticket for foreign visitors to Japan. The ticket combines one-way or return fare on the "Keisei Skyliner" with the "Tokyo Subway Ticket", which provides free travel on 13 subway lines (nine lines of the Tokyo Metro Subway plus four lines of the Toei Subway) for 24 hours, 48 hours or 72 hours.

Tokyo Subway Ticket (Image)

From left: 24 hours, 48 hours and 72 hours (All adult tickets)