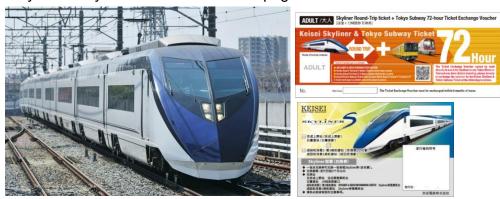

The "Keisei Skyliner" is a fee-based limited express train that connects Narita Airport to the center of Tokyo in as little as 36 minutes. This train is equipped with spaces for large luggage in each car. It is possible to use AC outlets and a free Wi-Fi service (only for foreign visitors to Japan) in each seat in the train while traveling. This speed and comfort makes the Keisei Skyliner a popular train.

The "Keisei Skyliner & Tokyo Subway Ticket" is a plan passenger ticket for foreign visitors to Japan. The ticket combines one-way or return fare on the "Keisei Skyliner" with the "Tokyo Subway Ticket", which provides free travel on 13 subway lines (nine lines of the Tokyo Metro Subway plus four lines of the Toei Subway) for 24 hours, 48 hours or 72 hours.

Left Photograph: Keise Skyliner

Upper Right Photograph: Keisei Skyliner & Tokyo Subway Ticket (Exchange Ticket) Image

Lower Right Photograph: Skyliner Coupon (Exchange Ticket) Image